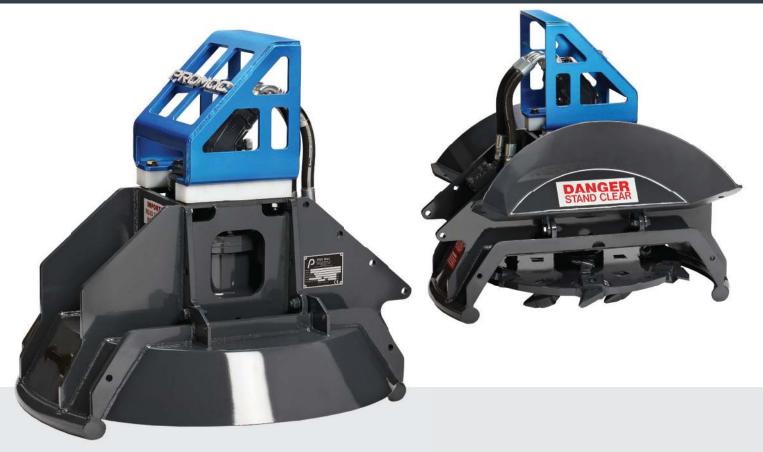

## **Promac RHP Rotary High Production Brushcutter**

Our most popular forestry-rated option

This machine produces high production rates with variable finished mulch size; production and durability are the strengths of this machine. Desired by operators who have a requirement for heavy duty brush clearing, faster mulching and options for teeth to suit their specific needs.

#### STANDARD FEATURES

- Heavy duty structural frame construction of fully welded plate
- Wear resistant liner constructed with QT100 plate
- Promac designed and precision-manufactured components including tooling, disc, bearing housing, shafts and drive system
- Shroud doors on each side of the Brushcutter providing multiple cutting options
- Engineering and design services to match the customer's auxiliary hydraulic flow to attain the desired disk operating speeds
- Renowned Promac warranty, service and support