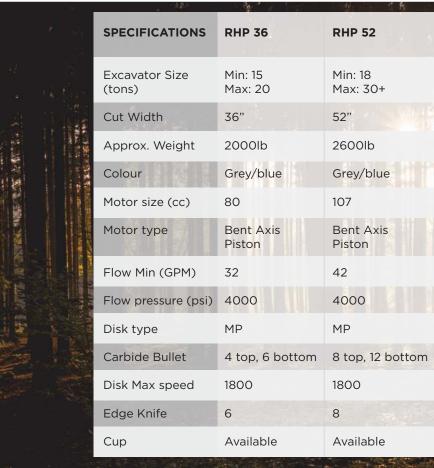

vy duty structural frame construction of fully welded plate
- Wear resistant liner constructed with QT100 plate
- Promac designed and precision-manufactured components including tooling, disc, bearing housing, shafts and drive system
- Shroud doors on each side of the Brushcutter providing multiple cutting options
- Engineering and design services to match the customer's auxiliary hydraulic flow to attain the desired disk operating speeds
- Renowned Promac warranty, service and support

#### **OPTIONAL FEATURES**

- 'Flat Top' pusher pad or custom pusher pad with mounting bracket
- Upsized gear or variable displacement motor for superior low speed torque and enhanced disk speed recovery
- Custom designed mounting bracket to match your excavator
- Custom color

### STANDARD SPECIFICATIONS





#### **APPLICATIONS**

- Land clearing
- Forest fire prevention
- Road development and maintenance
- Pipeline development and maintenance
- Trail development and maintenance
- Transmission line development and maintenance
- Railway development and maintenance

#### **CUSTOM BRACKETS**

Every piece of equipment has a different attachment apparatus so one bracket 'does not fit all.' Promac offers a custom bracket manufacturing service for all of our Brushmulcher and Brushcutter customers. Tell us the make and model of your equipment and we will let you know what the design and manufacture of a custom bracket that exactly fits your needs will cost.