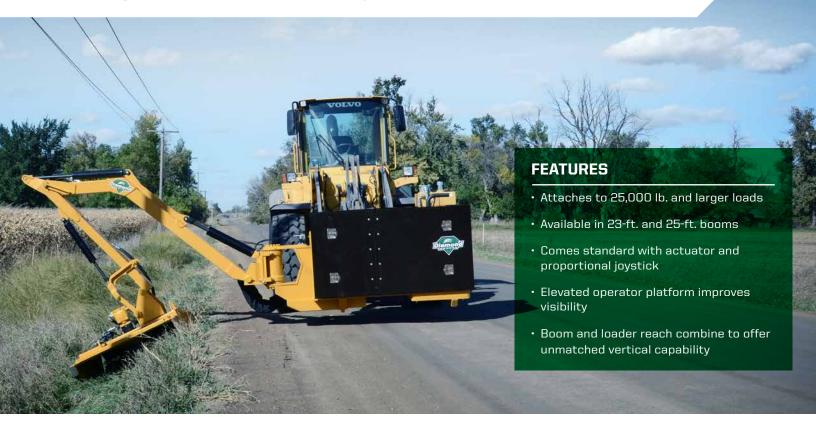

WHEEL LOADER BOOM MOWERS





A POWERFUL ADDITION.



### HEAVY DUTY + VERSATILITY COMBINED

At Diamond, we find the smartest ways to get a job done right by enhancing the resources you already own. Our Wheel Loader Booms are the perfect example of how we construct a powerful addition for your toolbox. As the toughest, safest, and most reliable in the market, you won't find a more durable piece of heavy-duty equipment, anywhere. Demand the Best. DEMAND DIAMOND.

#### **SELF CONTAINED POWER UNIT**

Install this diesel-powered, self-contained hydraulic system onto your existing wheel loader and get to work. Fully self-contained with independent power, electrical and hydraulic systems, you can trim trees branches, cut brush or grass and do it all with the efficient quality of a Diamond.





With no additional engine to maintain, this mower can be easily converted in the field to trim tree branches, cut brush or grass – and do it all from either the left or right hand side.

#### **CUTTING HEADS**





- Cuts up to 8" diameter material
- Equipped with Diamond's exclusive Reinforcing Ring for longer life in heavy duty brush
- Proprietary Tri-Hex mulching disc provides greater inertia in tough conditions, and is covered by an unprecedented 5-year warranty



- 44" and 50" HD cut up to 6" diameter material
- 63" STD cuts up to 2" diameter grass brush
- Protective bonnet for safer operation
- · Ideal when a finished cut is desired



- Cuts up to 8" diameter material
- Very fast production (up to 10x faster than a rotary head)
- Cuts with both the perimeter and bottom surface