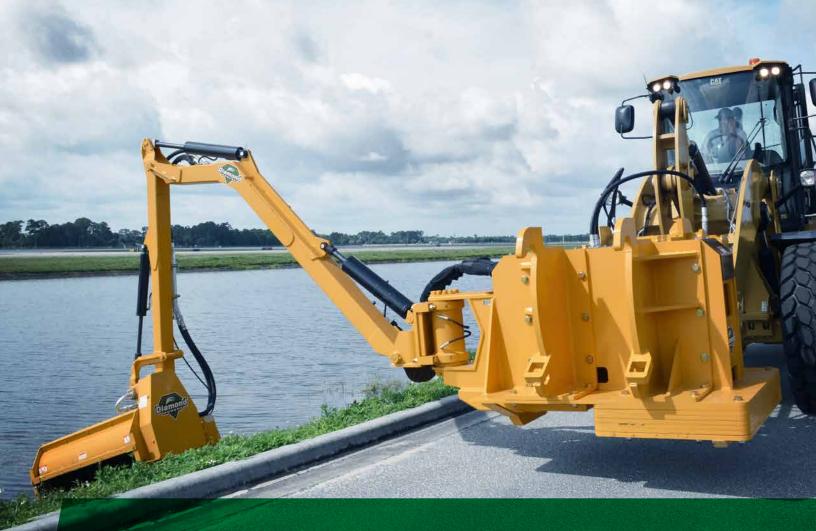

WHEEL LOADER BOOM MOWERS

A POWERFUL ADDITION.

### HEAVY DUTY + VERSATILITY COMBINED

At Diamond, we find the smartest ways to get a job done right by enhancing the resources you already own. Our Wheel Loader Booms are the perfect example of how we construct a powerful addition for your toolbox. As the toughest, safest, and most reliable in the market, you won't find a more durable piece of heavy-duty equipment, anywhere. Demand the Best. DEMAND DIAMOND.

#### **SELF CONTAINED POWER UNIT**

Install this diesel-powered, self-contained hydraulic system onto your existing wheel loader and get to work. Fully self-contained with independent power, electrical and hydraulic systems, you can trim trees branches, cut brush or grass and do it all with the efficient quality of a Diamond.