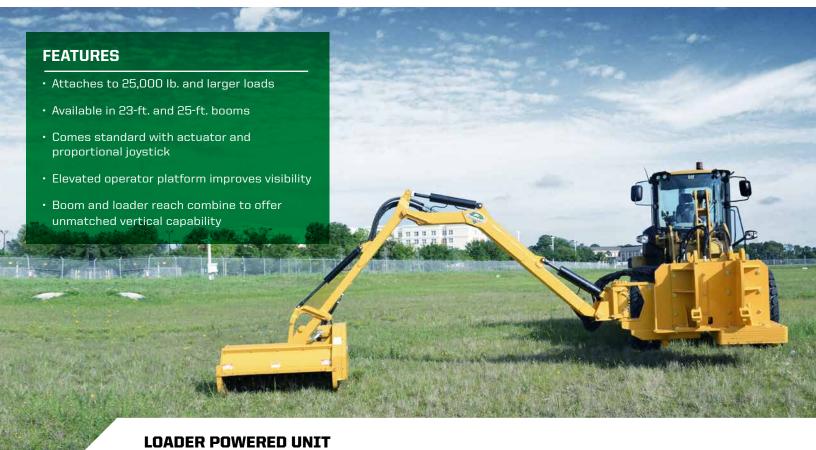

WHEEL LOADER BOOM MOWERS

A POWERFUL ADDITION.

### HEAVY DUTY + VERSATILITY COMBINED

At Diamond, we find the smartest ways to get a job done right by enhancing the resources you already own. Our Wheel Loader Booms are the perfect example of how we construct a powerful addition for your toolbox. As the toughest, safest, and most reliable in the market, you won't find a more durable piece of heavy-duty equipment, anywhere. Demand the Best. DEMAND DIAMOND.

#### **SELF CONTAINED POWER UNIT**

Install this diesel-powered, self-contained hydraulic system onto your existing wheel loader and get to work. Fully self-contained with independent power, electrical and hydraulic systems, you can trim trees branches, cut brush or grass and do it all with the efficient quality of a Diamond.

With no additional engine to maintain, this mower can be easily converted in the field to trim tree branches, cut brush or grass – and do it all from either the left or right hand side.