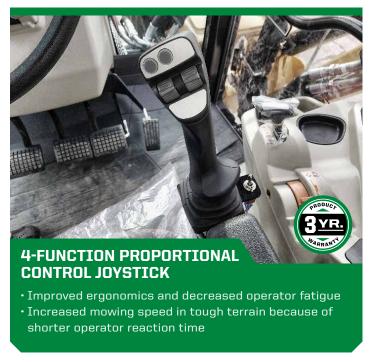

#### 5-FUNCTION CONTROL

• Provides additional control to the hydraulic trap door