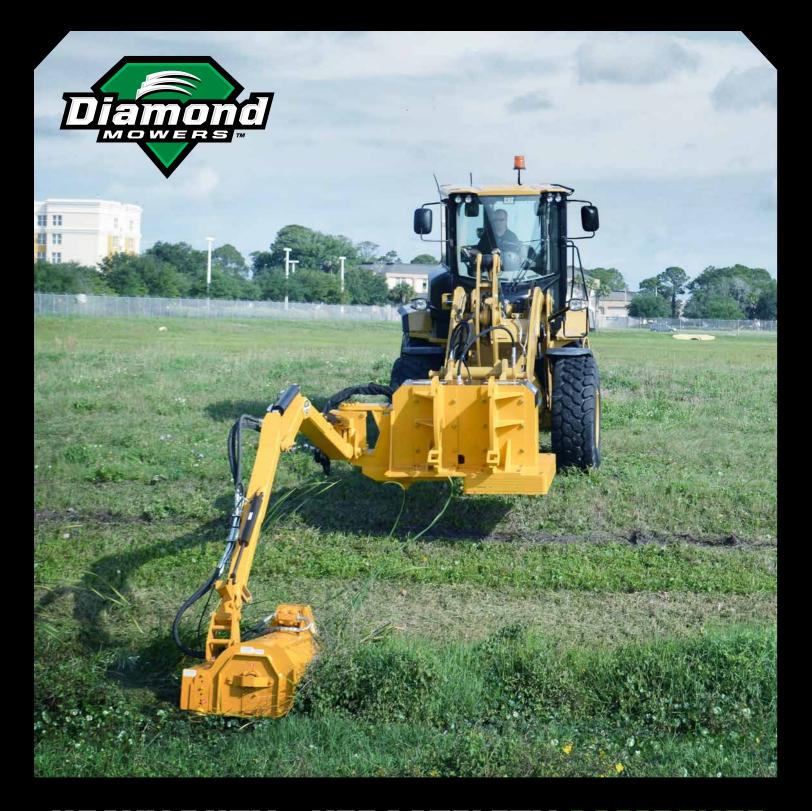

#### **SELF CONTAINED POWER UNIT**

Install this diesel-powered, self-contained hydraulic system onto your existing wheel loader and get to work. Fully self-contained with independent power, electrical and hydraulic systems, you can trim trees branches, cut brush or grass and do it all with the efficient quality of a Diamond.

With no additional engine to maintain, this mower can be easily converted in the field to trim tree branches, cut brush or grass – and do it all from either the left or right hand side.