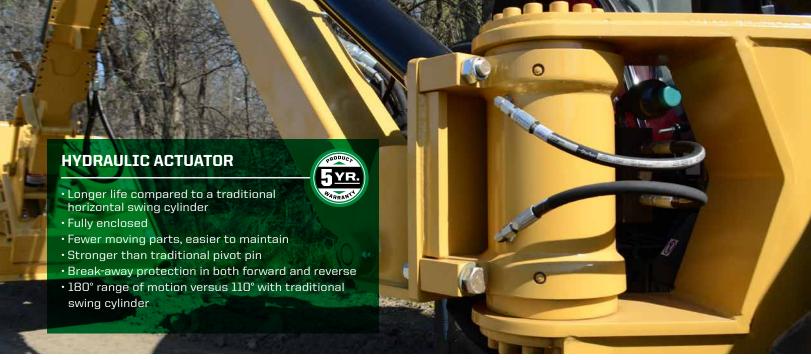

#### **SELF CONTAINED POWER UNIT**

Install this diesel-powered, self-contained hydraulic system onto your existing wheel loader and get to work. Fully self-contained with independent power, electrical and hydraulic systems, you can trim trees branches, cut brush or grass and do it all with the efficient quality of a Diamond.

With no additional engine to maintain, this mower can be easily converted in the field to trim tree branches, cut brush or grass – and do it all from either the left or right hand side.