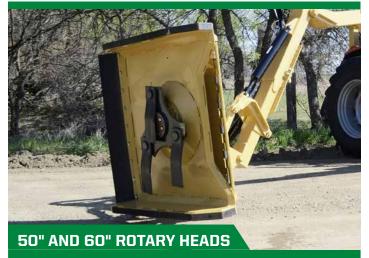

#### **CUTTING HEADS**

- Cuts up to 8" diameter material
- Equipped with Diamond's exclusive Reinforcing Ring for longer life in heavy duty brush
- Proprietary Tri-Hex mulching disc provides greater inertia in tough conditions, and is covered by an unprecedented 5-year warranty

#### DIAMOND BOOM MOWER HEADS SPECS:

| Mower Head   | Head Weight | Features                                     |
|--------------|-------------|----------------------------------------------|
| 50" Rotary   | 831 lbs     | Cuts up to 8" material                       |
| 60" Rotary   | 965 lbs     | Cuts up to 8" material                       |
| 44" Flail    | 950 lbs     | Cuts up to 6" material                       |
| 50" Flail    | 1,068 lbs   | Cuts up to 6" material                       |
| 63" Flail    | 753 lbs     | Cuts up to 2" material                       |
| 48" Saw      | 775 lbs     | Cuts up to 10" material                      |
| 36" Forestry | 780 lbs     | Cuts up to 8" material                       |
| 22" Ditcher  | 600 lbs     | Includes three 3/8" thick replaceable knives |