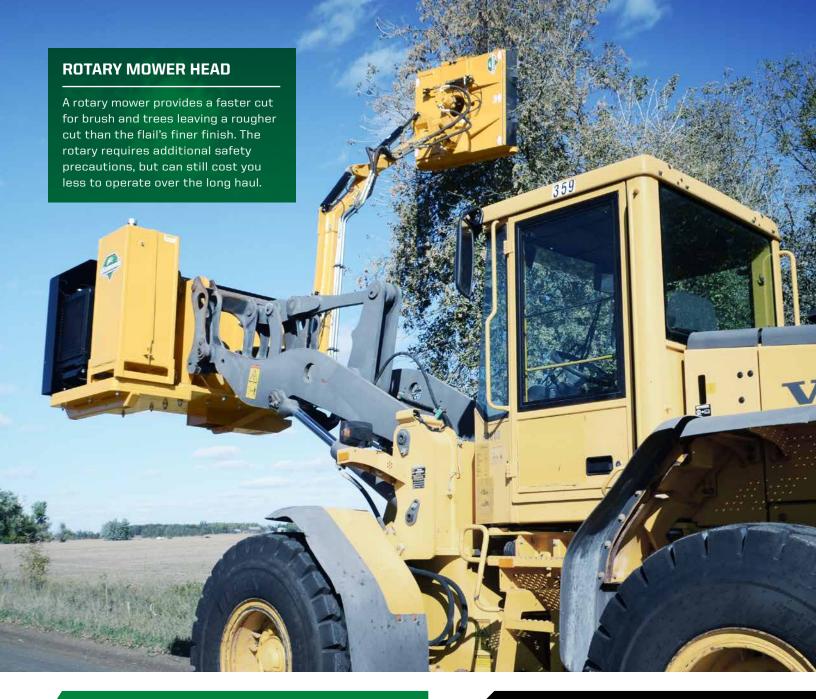

#### **ROTARY HEAD**

The Rotary Mower is an overall faster cut for brush and some varieties of trees, leaving a rougher cut than the flail's finer finish. Although it requires some added safety precautions, it costs less to operate over the long haul.