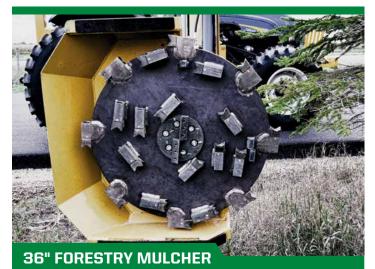

#### DIAMOND BOOM MOWER HEADS SPECS:

| Mower Head   | Head Weight | Features                                     |
|--------------|-------------|----------------------------------------------|
| 50" Rotary   | 831 lbs     | Cuts up to 8" material                       |
| 60" Rotary   | 965 lbs     | Cuts up to 8" material                       |
| 44" Flail    | 950 lbs     | Cuts up to 6" material                       |
| 50" Flail    | 1,068 lbs   | Cuts up to 6" material                       |
| 63" Flail    | 753 lbs     | Cuts up to 2" material                       |
| 48" Saw      | 775 lbs     | Cuts up to 10" material                      |
| 36" Forestry | 780 lbs     | Cuts up to 8" material                       |
| 22" Ditcher  | 600 lbs     | Includes three 3/8" thick replaceable knives |