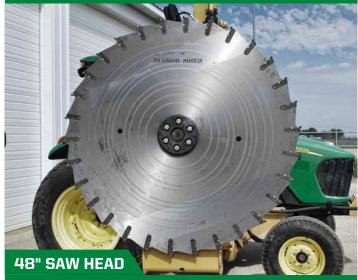

- Delivers clean, finished cut
- Stand-alone head or saw blade can be used with a 50" Rotary head
- Replaceable Carbide teeth

#### DIAMOND BOOM MOWER HEADS SPECS:

| Mower Head   | Head Weight | Features                                     |
|--------------|-------------|----------------------------------------------|
| 50" Rotary   | 831 lbs     | Cuts up to 8" material                       |
| 60" Rotary   | 965 lbs     | Cuts up to 8" material                       |
| 44" Flail    | 950 lbs     | Cuts up to 6" material                       |
| 50" Flail    | 1,068 lbs   | Cuts up to 6" material                       |
| 63" Flail    | 753 lbs     | Cuts up to 2" material                       |
| 48" Saw      | 775 lbs     | Cuts up to 10" material                      |
| 36" Forestry | 780 lbs     | Cuts up to 8" material                       |
| 22" Ditcher  | 600 lbs     | Includes three 3/8" thick replaceable knives |