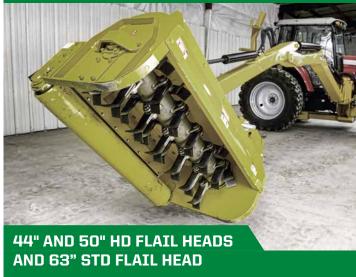

- 44" and 50" HD cut up to 6" diameter material
- 63" STD cuts up to 2" diameter grass brush
- Protective bonnet for safer operation
- · Ideal when a finished cut is desired

- Cuts up to 8" diameter material
- Very fast production (up to 10x faster than a rotary head)
- Cuts with both the perimeter and bottom surface
- · Ability to mulch material
- · Highly efficient, hardened steel, replaceable teeth

#### DIAMOND BOOM MOWER HEADS SPECS:

| Mower Head   | Head Weight | Features                                     |
|--------------|-------------|----------------------------------------------|
| 50" Rotary   | 831 lbs     | Cuts up to 8" material                       |
| 60" Rotary   | 965 lbs     | Cuts up to 8" material                       |
| 44" Flail    | 950 lbs     | Cuts up to 6" material                       |
| 50" Flail    | 1,068 lbs   | Cuts up to 6" material                       |
| 63" Flail    | 753 lbs     | Cuts up to 2" material                       |
| 48" Saw      | 775 lbs     | Cuts up to 10" material                      |
| 36" Forestry | 780 lbs     | Cuts up to 8" material                       |
| 22" Ditcher  | 600 lbs     | Includes three 3/8" thick replaceable knives |