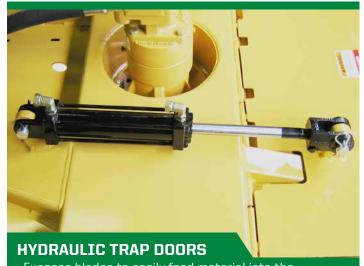

#### 5-FUNCTION CONTROL

• Provides additional control to the hydraulic trap door

### PUT YOUR MOWER TO THE TEST FOR 30-DAYS.

If you're not 100% satisfied, we'll give you your money back - guaranteed.

• Exposes blades to easily feed material into the cutter head

• Available for 50" and 60" rotary and 50" flail heads