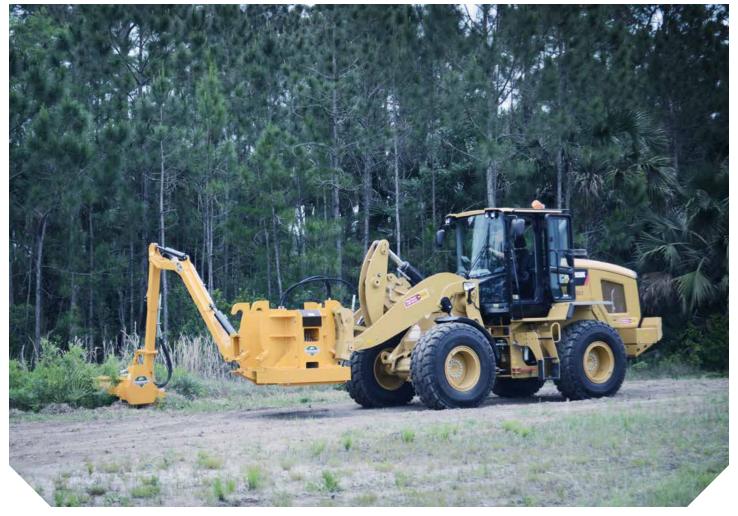

WHEEL LOADER BOOM MOWERS

A POWERFUL ADDITION.

### HEAVY DUTY + VERSATILITY COMBINED

At Diamond, we find the smartest ways to get a job done right by enhancing the resources you already own. Our Wheel Loader Booms are the perfect example of how we construct a powerful addition for your toolbox. As the toughest, safest, and most reliable in the market, you won't find a more durable piece of heavy-duty equipment, anywhere. Demand the Best. DEMAND DIAMOND.