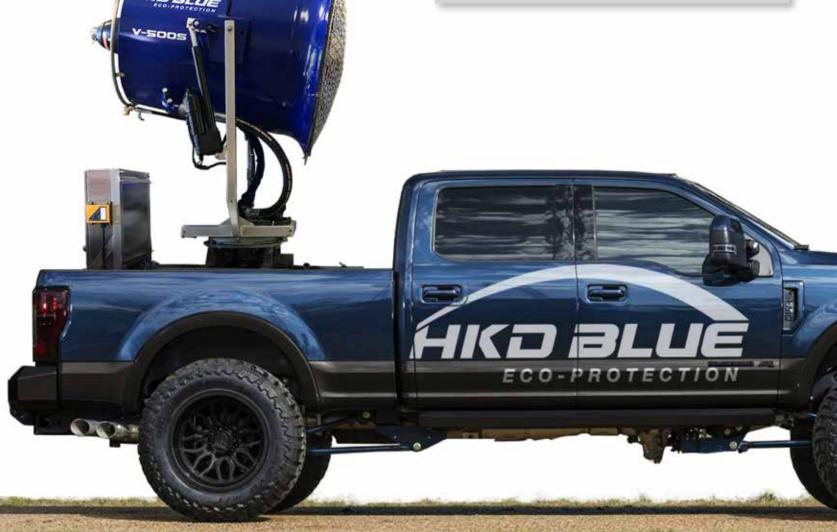

## V-5005

The V-500 models all come equipped with

- Remote Control Functionality
- Customized Water Flow Rates
- 50 total HP / 38 kW of Electric Motors

The **V-500S** (Skid) unit is designed for the bed of your long-box pickup truck. Tow behind a 60kw generator, and you are ready to start up at a moments notice.

## Applications Include:

- Dust Control and Dust Suppression
- Smoke Emissions Control
- Scrap Yard Fire Suppression
- Local and Federal Dust Emissions Compliance

| SPECIFICATIONS        |                                                  |
|-----------------------|--------------------------------------------------|
| Operation             | Remote or Manual                                 |
| Variable Flow Rates   | 10 - 80 gpm<br>1.2 - 18 m³/h                     |
| Projection            | 250 ft<br>75 m                                   |
| Automatic Oscillation | 350°                                             |
| Misting Coverage      | 177,000 ft²<br>16,445 m²                         |
| Fan Motor             | 25 hp<br>19 kW                                   |
| Fan Capacity          | 33,000 cfm<br>56,000 m³/h                        |
| Pump Motor            | 25 hp<br>19 kW                                   |
| Pump Capacity         | 10-80 gpm @ 300-500 psi<br>2-18 m³/h @ 20-34 bar |
| Voltage/Frequency     | 480v @ 60 Hz<br>600v @ 60 Hz<br>380v @ 50 Hz     |