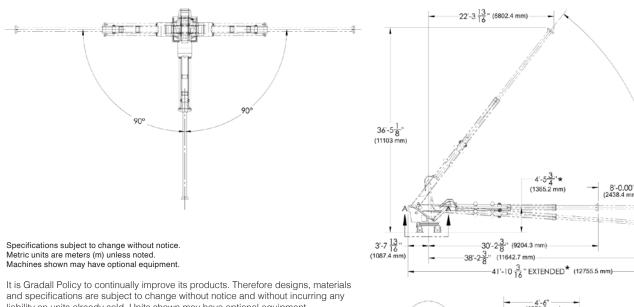

# SPECIFICATIONS

#### Base

- Various mounting pad configurations
- Quick pin, bolted or welded feet
- Proprietary designed slew drive for swing
- More torque
- Precise movement
- Six (6) points of contact between bearing and gear

## Boom

 Roller design allows for longer operation and better maintenance

#### **Control System**

- Proportional joystick controls (three available control consoles)
- Remote radio control console
- Pedestal control console
- Pulpit control console

### Trunnion

- Integrated counterbalance valves on hoist cylinders
- Hydraulic swivel complete 360° swing
- •Extensive use of hard piping

#### **Available Options**

- Remote directional control valve stand
- Power unit





liability on units already sold. Units shown may have optional equipment.



406 Mill Ave. SW, New Philadelphia, Ohio 44663 Phone: 800-445-4752 www.Gradall.com



Form No. 000000 12/22 Printed in USA