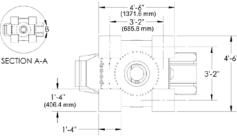

# SPECIFICATIONS

#### Base

- Various mounting pad configurations
- Quick pin, bolted or welded feet
- Proprietary designed slew drive for swing
- More torque
- Precise movement
- Six (6) points of contact between bearing and gear

## Boom

 Roller design allows for longer operation and better maintenance

#### **Control System**

- Proportional joystick controls (three available control consoles)
- Remote radio control console
- Pedestal control console
- Pulpit control console

### Trunnion

- Integrated counterbalance valves on hoist cylinders
- Hydraulic swivel complete 360° swing
- •Extensive use of hard piping

#### **Available Options**

- Remote directional control valve stand
- Power unit





liability on units already sold. Units shown may have optional equipment.



406 Mill Ave. SW, New Philadelphia, Ohio 44663 Phone: 800-445-4752 www.Gradall.com



Form No. 000000 12/22 Printed in USA